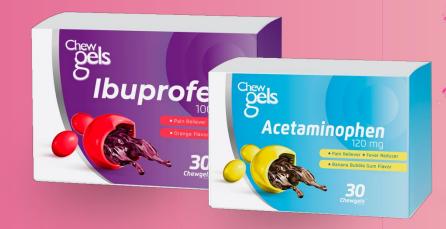

Discover our Chewable Softgel Platform Chewgels<sup>TM</sup>, chewable soft capsules as a solution and line extension to existing or new products. With new ingredients, special shapes and flavors, we can offer our customers a range of formulations for different therapeutic lines.

#### **Key CHEWGELS™ ADVANTAGES**

- Soft and easy chewable flavored gelatin shell, that does not leave residues or sticks to the teeth
- ▶ No sugar-added
- Shell solubility and stability assurance
- Portable exact dose form: the fill content may contain solutions, suspensions, pastes and emulsions.

#### Key CHEWGELS™ CONSUMER BENEFITS

- No water needed: Taken easily on the run without water or food.
- Easy to swallow: Suitable for children or senior adults who often reject traditional dosage forms.

- Fast effect: Immediate release and absorption in the mouth and stomach.
- ◆ Great taste & Experience: Our Chewgels™ Once a Chewgel enters the mouth, it is chewed, and a burst effect of the sweet, creamy and tasty liquid inside kicks in. This explosion of flavor is accompanied by the activation of the ingredients.