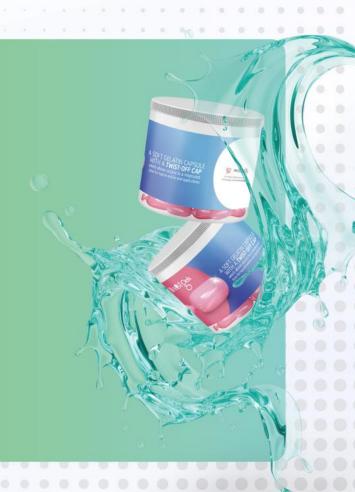

A soft gelatin **capsule with a twist-off cap** allowing access to a measured dose for topical and/or oral applications.

## **Key Twistgels ADVANTAGES**

- Better Dosage Accuracy
- Eliminates contamination by repeat use
- Improves Compliance
- Improved Stability

# **Key Twistgels CONSUMER BENEFITS**

- Portable, on-the-go
- Easy to twist Ideal for geriatric, Pediatric and Veterinary use
- Custom shapes, sizes and colors
- No water Needed

For more information about Sofgen Pharmaceuticals visit: